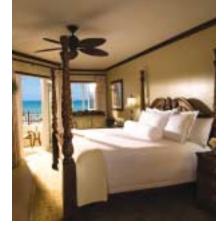

#### ACCOMMODATIONS

- Rooms in a choice of categories including luxurious suites
- All rooms include: air-conditioning, king-size bed, ceiling fan, amenity kit, hair dryer, telephone, private bath & shower, safe, clock radio, cable TV, coffee maker, iron & ironing board. Special equipment for disabled guests available
- All Suite Concierge rooms include same inclusions as rooms plus sitting area, mahogany four-poster bed, full bath, in-room bar and robes