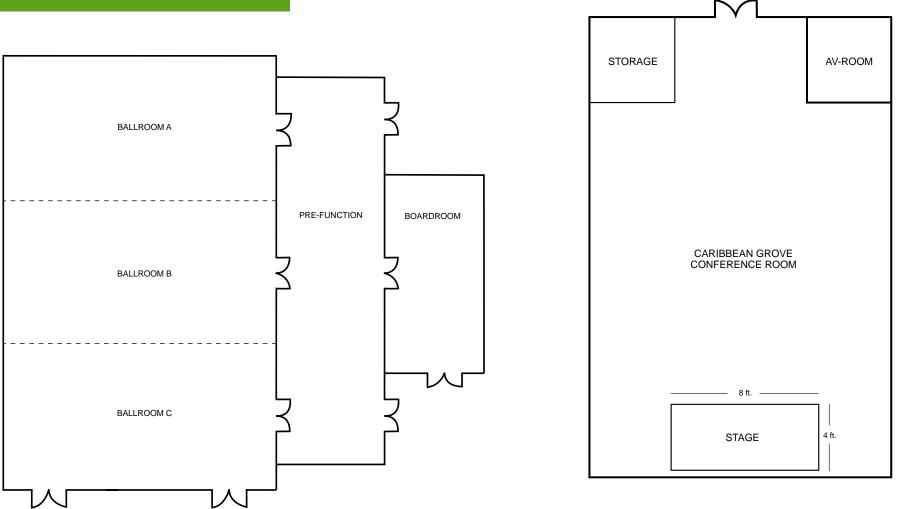

#### **MEETING FACILITIES**

3,240 sq. ft. ballroom at the Mediterranean Village, accommodating up to 400 persons theatre style; 1,410 at the Caribbean Grove Conference Room, that can accommodate up to 90 persons theatre style. AV equipment available.

# FLOOR PLAN

| Dimension | Sq. Ft.                                                                    | Ceiling Ht.                                                                                                                                           | Banquet                                                                                                                                                                                  | Reception                                                                                                                                                                                                            | Classroom                                                                                                                                                                                                                                                       | Theatre                                                                                                                                                                                                                                                                                  | Hollow Sq.                                                                                                                                                                                                                                                                                                                                                                   | U-Shape                                                                                                                                                                                                                                             | Conference                                                                                                                                                                                                                                                                                                                      |
|-----------|----------------------------------------------------------------------------|-------------------------------------------------------------------------------------------------------------------------------------------------------|------------------------------------------------------------------------------------------------------------------------------------------------------------------------------------------|----------------------------------------------------------------------------------------------------------------------------------------------------------------------------------------------------------------------|-----------------------------------------------------------------------------------------------------------------------------------------------------------------------------------------------------------------------------------------------------------------|------------------------------------------------------------------------------------------------------------------------------------------------------------------------------------------------------------------------------------------------------------------------------------------|------------------------------------------------------------------------------------------------------------------------------------------------------------------------------------------------------------------------------------------------------------------------------------------------------------------------------------------------------------------------------|-----------------------------------------------------------------------------------------------------------------------------------------------------------------------------------------------------------------------------------------------------|---------------------------------------------------------------------------------------------------------------------------------------------------------------------------------------------------------------------------------------------------------------------------------------------------------------------------------|
| 45' x 72' | 3,240                                                                      | 16                                                                                                                                                    | 310                                                                                                                                                                                      | 400                                                                                                                                                                                                                  | 250                                                                                                                                                                                                                                                             | 400                                                                                                                                                                                                                                                                                      |                                                                                                                                                                                                                                                                                                                                                                              | 200                                                                                                                                                                                                                                                 |                                                                                                                                                                                                                                                                                                                                 |
| 45' x 24' | 1,080                                                                      | 16                                                                                                                                                    | 100                                                                                                                                                                                      | 120                                                                                                                                                                                                                  | 80                                                                                                                                                                                                                                                              | 130                                                                                                                                                                                                                                                                                      | 45                                                                                                                                                                                                                                                                                                                                                                           | 60                                                                                                                                                                                                                                                  | 125                                                                                                                                                                                                                                                                                                                             |
| 45' x 24' | 1,080                                                                      | 16                                                                                                                                                    | 100                                                                                                                                                                                      | 120                                                                                                                                                                                                                  | 80                                                                                                                                                                                                                                                              | 130                                                                                                                                                                                                                                                                                      | 45                                                                                                                                                                                                                                                                                                                                                                           | 60                                                                                                                                                                                                                                                  | 125                                                                                                                                                                                                                                                                                                                             |
| 45' x 24' | 1,080                                                                      | 16                                                                                                                                                    | 100                                                                                                                                                                                      | 120                                                                                                                                                                                                                  | 80                                                                                                                                                                                                                                                              | 130                                                                                                                                                                                                                                                                                      | 45                                                                                                                                                                                                                                                                                                                                                                           | 60                                                                                                                                                                                                                                                  | 125                                                                                                                                                                                                                                                                                                                             |
| 18′ x 61′ | 1,098                                                                      | 14                                                                                                                                                    |                                                                                                                                                                                          | 300                                                                                                                                                                                                                  |                                                                                                                                                                                                                                                                 |                                                                                                                                                                                                                                                                                          |                                                                                                                                                                                                                                                                                                                                                                              |                                                                                                                                                                                                                                                     |                                                                                                                                                                                                                                                                                                                                 |
| 30' x 47' | 1,410                                                                      |                                                                                                                                                       | 80                                                                                                                                                                                       |                                                                                                                                                                                                                      | 70                                                                                                                                                                                                                                                              | 90                                                                                                                                                                                                                                                                                       | 50                                                                                                                                                                                                                                                                                                                                                                           | 40                                                                                                                                                                                                                                                  |                                                                                                                                                                                                                                                                                                                                 |
| 17' x 28' | 476                                                                        | 14                                                                                                                                                    | 20                                                                                                                                                                                       |                                                                                                                                                                                                                      |                                                                                                                                                                                                                                                                 |                                                                                                                                                                                                                                                                                          |                                                                                                                                                                                                                                                                                                                                                                              |                                                                                                                                                                                                                                                     | 20                                                                                                                                                                                                                                                                                                                              |
|           | 45' x 72'<br>45' x 24'<br>45' x 24'<br>45' x 24'<br>18' x 61'<br>30' x 47' | 45' x 72'   3,240     45' x 24'   1,080     45' x 24'   1,080     45' x 24'   1,080     45' x 24'   1,080     18' x 61'   1,098     30' x 47'   1,410 | 45' x 72'   3,240   16     45' x 72'   1,080   16     45' x 24'   1,080   16     45' x 24'   1,080   16     45' x 24'   1,080   16     18' x 61'   1,098   14     30' x 47'   1,410   10 | 45' x 72'   3,240   16   310     45' x 24'   1,080   16   100     18' x 61'   1,098   14   30' x 47'   1,410   80 | 45' x 72'   3,240   16   310   400     45' x 72'   1,080   16   100   120     45' x 24'   1,080   16   100   120     45' x 24'   1,080   16   100   120     45' x 24'   1,080   16   100   120     18' x 61'   1,098   14   300     30' x 47'   1,410   80   30 | 45' x 72'   3,240   16   310   400   250     45' x 72'   1,080   16   100   120   80     45' x 24'   1,080   16   100   120   80     45' x 24'   1,080   16   100   120   80     45' x 24'   1,080   16   100   120   80     18' x 61'   1,098   14   300   300' x 47'   1,410   80   70 | 45' x 72'   3,240   16   310   400   250   400     45' x 24'   1,080   16   100   120   80   130     45' x 24'   1,080   16   100   120   80   130     45' x 24'   1,080   16   100   120   80   130     45' x 24'   1,080   16   100   120   80   130     45' x 24'   1,080   16   100   120   80   130     18' x 61'   1,098   14   300   30' x 47'   1,410   80   70   90 | 45' x 72' 3,240 16 310 400 250 400   45' x 72' 1,080 16 100 120 80 130 45   45' x 24' 1,080 16 100 120 80 130 45   45' x 24' 1,080 16 100 120 80 130 45   45' x 24' 1,080 16 100 120 80 130 45   18' x 61' 1,098 14 300 30' x 47' 1,410 80 70 90 50 | 45' x 72' 3,240 16 30 400 250 400 200   45' x 72' 1,080 16 100 120 80 130 45 60   45' x 24' 1,080 16 100 120 80 130 45 60   45' x 24' 1,080 16 100 120 80 130 45 60   45' x 24' 1,080 16 100 120 80 130 45 60   45' x 24' 1,080 16 100 120 80 130 45 60   18' x 61' 1,098 14 300 30' 30' 50 40   30' x 47' 1,410 80 70 90 50 40 |