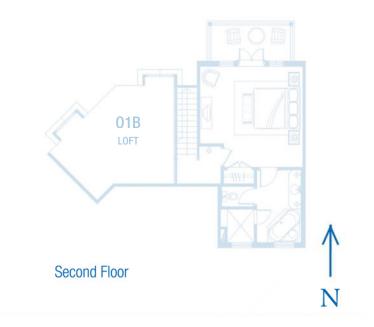

### **Square Footage**

rst Floor Area econd Floor Area hird Floor Area atios & Balconies OTAL



Building 11









Gardenview 2 Bedroom Suite (G2B) <sub>TYPE-B</sub>

Square Footage First Floor Area Patios & Balconies TOTAL

1226 S 114 S 1340 S







Building 16







Gardenview 2 Bedroom Suite (G2B) TYPE-C Square Footage Second Floor Area Third Floor Area Patios & Balconies TOTAL

1232 S 134 S 426 S 1792 S





Building 16

First Floor





N





N





Gardenview 1 Bedroom Suite (G1B) <sub>TYPE-C</sub>

## Square Footage First Floor Area Patios & Balconies









Building 11



 $\rightarrow$ N





 $\rightarrow$ N

Gardenview 1 Bedroom Suite (G1B) <sub>TYPE-E</sub>

#### Square Footage First Floor Area Patios & Balconies TOTAL

793 SF 218 SF 1011 SF















N





N















 $\rightarrow$ N







N





N



www.beaches.com