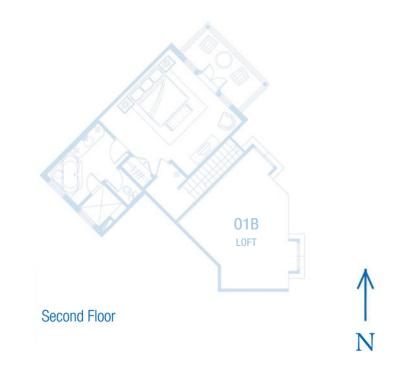

Gardenview 1 Bedroom Suite (G1B) <sub>TYPE-C</sub>

## Square Footage First Floor Area Patios & Balconies

Building 11

 $\rightarrow$ N

 $\rightarrow$ N

Gardenview 1 Bedroom Suite (G1B) <sub>TYPE-E</sub>