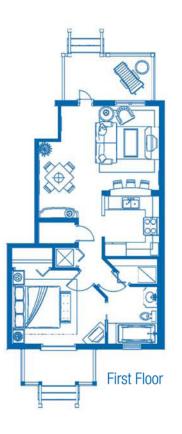

## Square Footage First Floor Area Patios & Balconies

Building 11

 $\rightarrow$ N

 $\rightarrow$ N

Gardenview 1 Bedroom Suite (G1B) <sub>TYPE-E</sub>