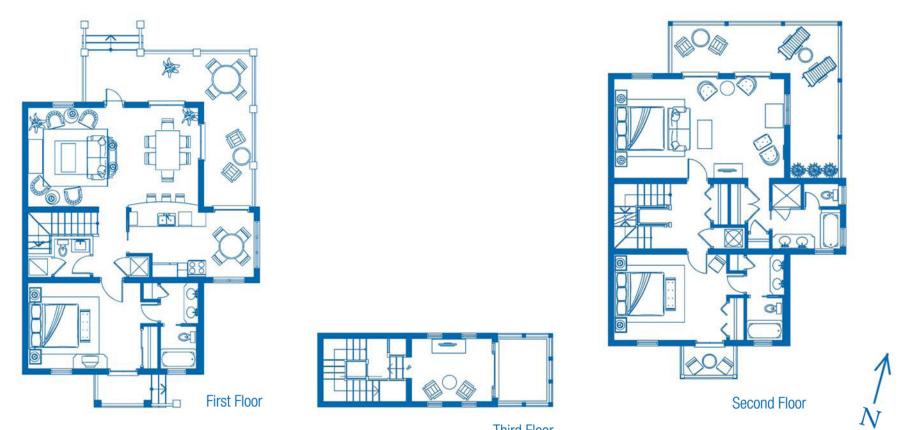

↑ N

Beachfront 4 Bedroom Villa with Private Pool (B4V)

#### Square Footage First Floor Area Second Floor Area

Second Floor Area Patios & Balconies TOTAL 1591 SF 1285 SF 1239 SF 4115 SF



**Building 8** 











Second Floor



# Gardenview 4 Bedroom Suite (G4B)

## **Square Footage**

irst Floor Area econd Floor Area hird Floor Area atios & Balconies OTAL





















Third Floor



Gardenview 2 Bedroom Suite (G2B) TYPE-A

### **Square Footage**

rst Floor Area econd Floor Area hird Floor Area atios & Balconies OTAL



Building 11









Gardenview 2 Bedroom Suite (G2B) <sub>TYPE-B</sub>

Square Footage First Floor Area Patios & Balconies TOTAL

1226 S 114 S 1340 S







Building 16







Gardenview 2 Bedroom Suite (G2B) TYPE-C Square Footage Second Floor Area Third Floor Area Patios & Balconies TOTAL

1232 S 134 S 426 S 1792 S





Building 16

First Floor





N





N





Gardenview 1 Bedroom Suite (G1B) <sub>TYPE-C</sub>

## Square Footage First Floor Area Patios & Balconies









Building 11



 $\rightarrow$ N





 $\rightarrow$ N

Gardenview 1 Bedroom Suite (G1B) <sub>TYPE-E</sub>

#### Square Footage First Floor Area Patios &