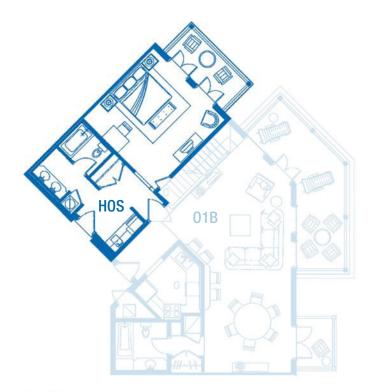

**Square Footage**

rst Floor Area econd Floor Area hird Floor Area atios & Balconies OTAL



Building 11









Gardenview 2 Bedroom Suite (G2B) <sub>TYPE-B</sub>

Square Footage First Floor Area Patios & Balconies TOTAL

1226 S 114 S 1340 S







Building 16







Gardenview 2 Bedroom Suite (G2B) TYPE-C Square Footage Second Floor Area Third Floor Area Patios & Balconies TOTAL

1232 S 134 S 426 S 1792 S





Building 16

First Floor





N





N





Gardenview 1 Bedroom Suite (G1B) <sub>TYPE-C</sub>

## Square Footage First Floor Area Patios & Balconies









Building 11



 $\rightarrow$ N





 $\rightarrow$ N

Gardenview 1 Bedroom Suite (G1B) <sub>TYPE-E</sub>

#### Square Footage First Floor Area Patios & Balconies TOTAL

793 SF 218 SF 1011 SF















N





N















 $\rightarrow$ N







N





N



www.beaches.com