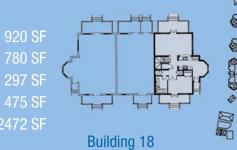

↑ N

Beachfront 4 Bedroom Villa with Private Pool (B4V)

#### Square Footage First Floor Area Second Floor Area

Second Floor Area Patios & Balconies TOTAL 1591 SF 1285 SF 1239 SF 4115 SF



**Building 8** 











Second Floor



# Gardenview 4 Bedroom Suite (G4B)

## **Square Footage**

irst Floor Area econd Floor Area hird Floor Area atios & Balconies OTAL





















Third Floor



Gardenview 2 Bedroom Suite (G2B) TYPE-A

### **Square Footage**

rst Floor Area econd Floor Area hird Floor Area atios & Balconies OTAL



Building 11









Gardenview 2 Bedroom Suite (G2B) <sub>TYPE-B</sub>

Square Footage First Floor Area Patios & Balconies TOTAL

1226 S 114 S 1340 S







Building 16







Gardenview 2 Bedroom Suite (G2B) TYPE-C Square Footage Second Floor Area Third Floor Area Patios & Balconies TOTAL

1232 S 134 S 426 S 1792 S





Building 16

First Floor





N





N





Gardenview 1 Bedroom Suite (G1B) <sub>TYPE-C</sub>

## Square Footage First Floor Area Patios & Balconies









Building 11



 $\rightarrow$ N





 $\rightarrow$ N

Gardenview 1 Bedroom Suite (G1B) <sub>TYPE-E</sub>

#### Square Footage First Floor Area