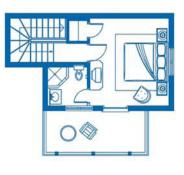

#### Square Footage First Floor Area Second Floor Area

Second Floor Area Patios & Balconies TOTAL 1591 SF 1285 SF 1239 SF 4115 SF

**Building 8** 

Second Floor