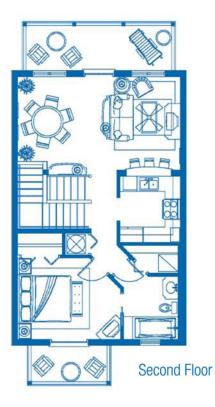

# Gardenview 4 Bedroom Suite (G4B)

## **Square Footage**

irst Floor Area econd Floor Area hird Floor Area atios & Balconies OTAL

Third Floor

Gardenview 2 Bedroom Suite (G2B) TYPE-A