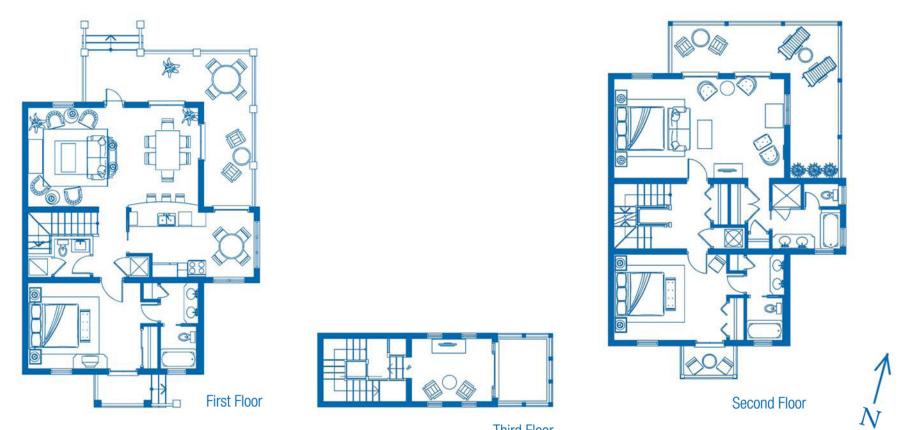

↑ N

Beachfront 4 Bedroom Villa with Private Pool (B4V)

#### Square Footage First Floor Area Second Floor Area

Second Floor Area Patios & Balconies TOTAL 1591 SF 1285 SF 1239 SF 4115 SF



**Building 8** 











Second Floor



# Gardenview 4 Bedroom Suite (G4B)

## **Square Footage**

irst Floor Area econd Floor Area hird Floor Area atios & Balconies OTAL





















Third Floor



Gardenview 2 Bedroom Suite (G2B) TYPE-A

### **Square Footage**

rst Floor Area econd Floor Area hird Floor Area atios & Balconies OTAL



Building 11









Gardenview 2 Bedroom Suite (G2B) <sub>TYPE-B</sub>

Square Footage First Floor Area Patios & Balconies TOTAL

1226 S 114 S 1340 S







Building 16







Gardenview 2 Bedroom Suite (G2B) TYPE-C Square Footage Second Floor Area Third Floor Area Patios & Balconies TOTAL

1232 S 134 S 426 S 1792 S





Building 16

First Floor





N





N





Gardenview 1 Bedroom Suite (G1B) <sub>TYPE-C</sub>

## Square Footage First Floor Area Patios & Balconies









Building 11



 $\rightarrow$ N





 $\rightarrow$ N

Gardenview 1 Bedroom Suite (G1B) <sub>TYPE-E</sub>

#### Square Footage First Floor Area Patio