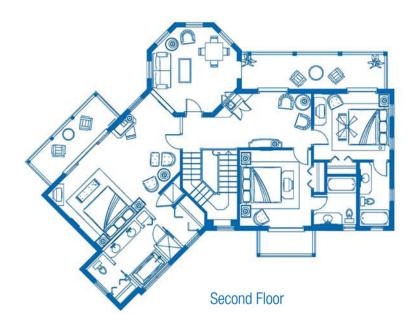

#### Square Footage First Floor Area Second Floor Area

Second Floor Area Patios & Balconies TOTAL 1591 SF 1285 SF 1239 SF 4115 SF

**Building 8** 

Second Floor