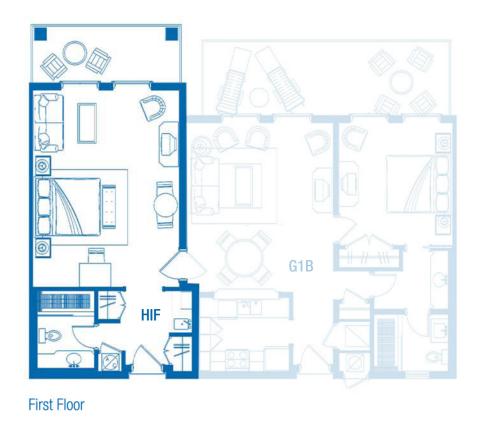

Gardenview 1 Bedroom Suite (G1B) <sub>TYPE-C</sub>

## Square Footage First Floor Area Patios & Balconies

Building 11

 $\rightarrow$ N

 $\rightarrow$ N

Gardenview 1 Bedroom Suite (G1B) <sub>TYPE-E</sub>