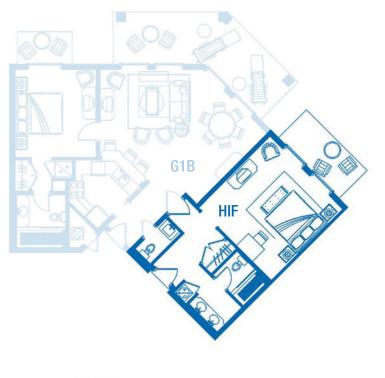

Gardenview 1 Bedroom Suite (G1B) <sub>TYPE-C</sub>

## Square Footage First Floor Area Patios & Balconies

Building 11

 $\rightarrow$ N

 $\rightarrow$ N

Gardenview 1 Bedroom Suite (G1B) <sub>TYPE-E</sub>