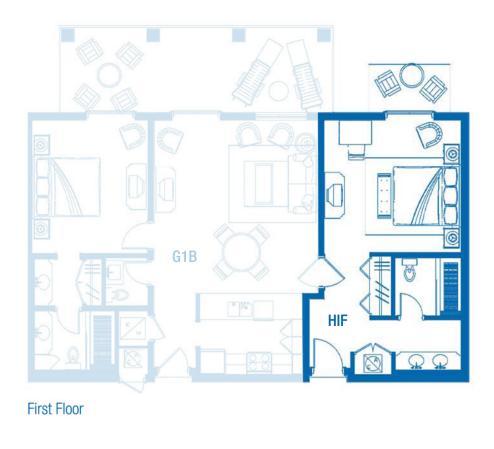

Gardenview 1 Bedroom Suite (G1B) <sub>TYPE-C</sub>

## Square Footage First Floor Area Patios & Balconies

Building 11

 $\rightarrow$ N

 $\rightarrow$ N

Gardenview 1 Bedroom Suite (G1B) <sub>TYPE-E</sub>