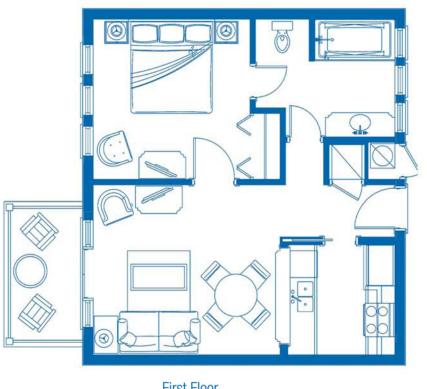

Gardenview 1 Bedroom Suite (G1B) <sub>TYPE-C</sub>

## Square Footage First Floor Area Patios & Balconies

Building 11

 $\rightarrow$ N

 $\rightarrow$ N

Gardenview 1 Bedroom Suite (G1B) <sub>TYPE-E</sub>