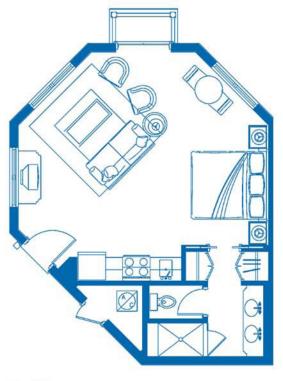

Gardenview 1 Bedroom Suite (G1B) <sub>TYPE-C</sub>

## Square Footage First Floor Area Patios & Balconies

Building 11

 $\rightarrow$ N

 $\rightarrow$ N

Gardenview 1 Bedroom Suite (G1B) <sub>TYPE-E</sub>