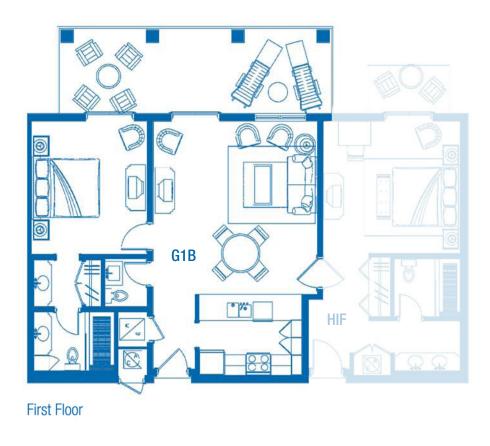

Gardenview 1 Bedroom Suite (G1B) <sub>TYPE-C</sub>

#### Square Footage First Floor Area Patios & Balconies TOTAL

793 SF 218 SF 1011 SF

N

N

 $\rightarrow$ N

N

N

www.beaches.com