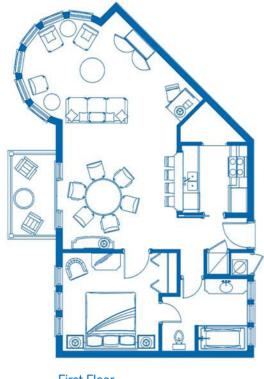

Gardenview 1 Bedroom Suite (G1B) <sub>TYPE-C</sub>

## Square Footage First Floor Area Patios & Balconies

Building 11

 $\rightarrow$ N

 $\rightarrow$ N

Gardenview 1 Bedroom Suite (G1B) <sub>TYPE-E</sub>