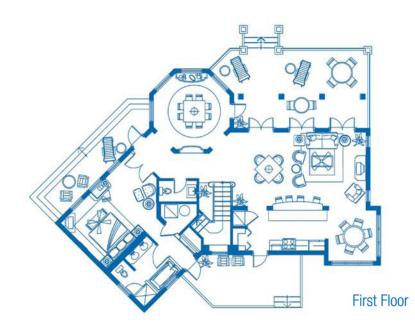

#### Square Footage First Floor Area Second Floor Area

Second Floor Area Patios & Balconies TOTAL 1591 SF 1285 SF 1239 SF 4115 SF

**Building 8** 

Second Floor