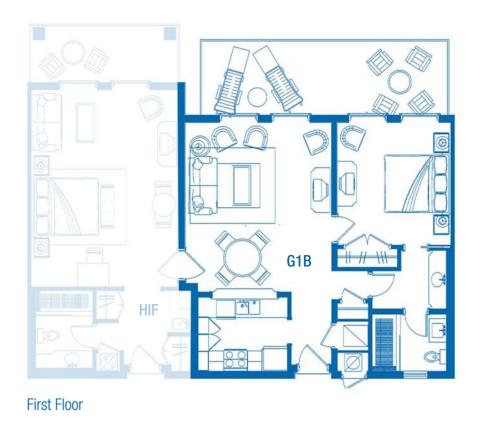

Gardenview 1 Bedroom Suite (G1B) <sub>TYPE-C</sub>

## Square Footage First Floor Area Patios & Balconies

Building 11

 $\rightarrow$ N

 $\rightarrow$ N

Gardenview 1 Bedroom Suite (G1B) <sub>TYPE-E</sub>