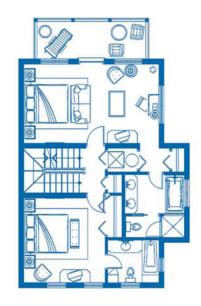

## **Square Footage**

irst Floor Area econd Floor Area hird Floor Area atios & Balconies OTAL

Third Floor

Gardenview 2 Bedroom Suite (G2B) TYPE-A