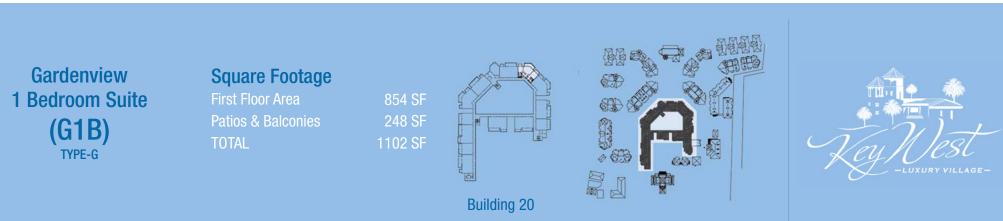

Gardenview 1 Bedroom Suite (G1B) <sub>TYPE-C</sub>

## Square Footage First Floor Area Patios & Balconies

Building 11

 $\rightarrow$ N

 $\rightarrow$ N

Gardenview 1 Bedroom Suite (G1B) <sub>TYPE-E</sub>