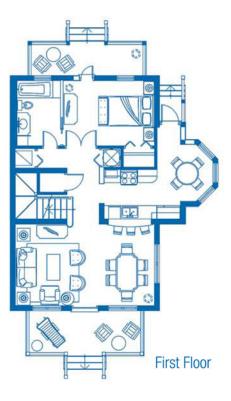

#### Square Footage First Floor Area Second Floor Area

Second Floor Area Patios & Balconies TOTAL 1591 SF 1285 SF 1239 SF 4115 SF

**Building 8** 

Second Floor