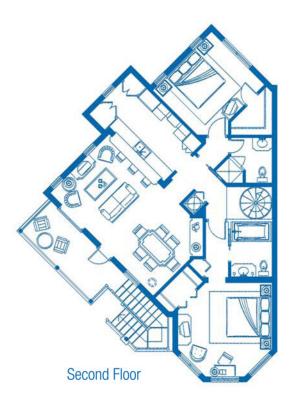

#### Square Footage First Floor Area Second Floor Area

Second Floor Area Patios & Balconies TOTAL 1591 SF 1285 SF 1239 SF 4115 SF

**Building 8** 

Second Floor