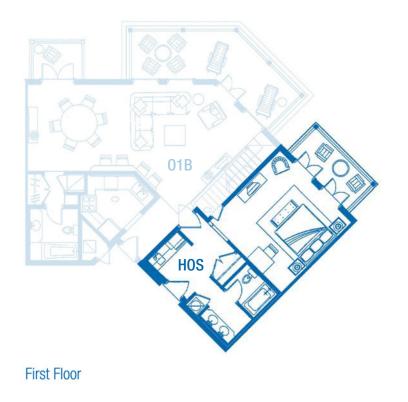

### **Square Footage**

rst Floor Area econd Floor Area hird Floor Area atios & Balconies OTAL



Building 11









Gardenview 2 Bedroom Suite (G2B) <sub>TYPE-B</sub>

Square Footage First Floor Area Patios & Balconies TOTAL

1226 S 114 S 1340 S







Building 16







Gardenview 2 Bedroom Suite (G2B) TYPE-C Square Footage Second Floor Area Third Floor Area Patios & Balconies TOTAL

1232 S 134 S 426 S 1792 S





Building 16

First Floor





N





N





Gardenview 1 Bedroom Suite (G1B) <sub>TYPE-C</sub>

## Square Footage First Floor Area Patios & Balconies









Building 11



 $\rightarrow$ N





 $\rightarrow$ N

Gardenview 1 Bedroom Suite (G1B) <sub>TYPE-E</sub>

#### Square Footage First Floor Area Patios & Balconies TOTAL

793 SF 218 SF 1011 SF















N





N















 $\rightarrow$ N







N





N



www.beaches.com