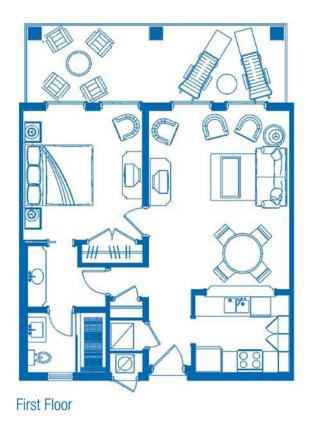

Gardenview 1 Bedroom Suite (G1B) <sub>TYPE-C</sub>

## Square Footage First Floor Area Patios & Balconies

Building 11

 $\rightarrow$ N

 $\rightarrow$ N

Gardenview 1 Bedroom Suite (G1B) <sub>TYPE-E</sub>