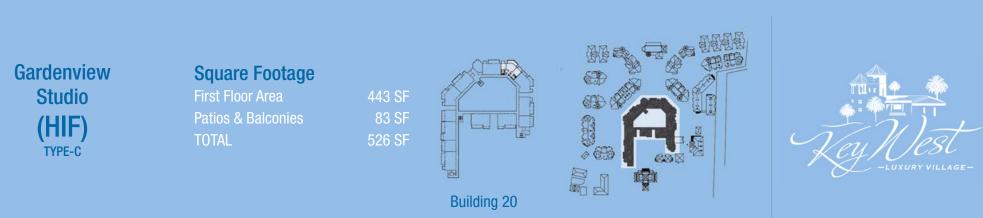

Gardenview 1 Bedroom Suite (G1B) <sub>TYPE-C</sub>

## Square Footage First Floor Area Patios & Balconies

Building 11

 $\rightarrow$ N

 $\rightarrow$ N

Gardenview 1 Bedroom Suite (G1B) <sub>TYPE-E</sub>