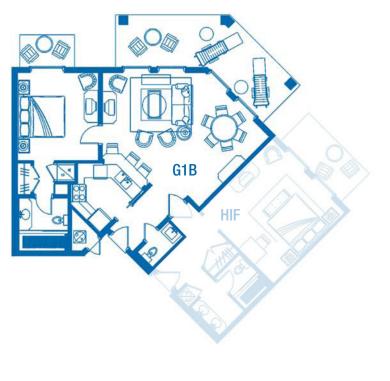

Gardenview 1 Bedroom Suite (G1B) <sub>TYPE-C</sub>

## Square Footage First Floor Area Patios & Balconies

Building 11

 $\rightarrow$ N

 $\rightarrow$ N

Gardenview 1 Bedroom Suite (G1B) <sub>TYPE-E</sub>