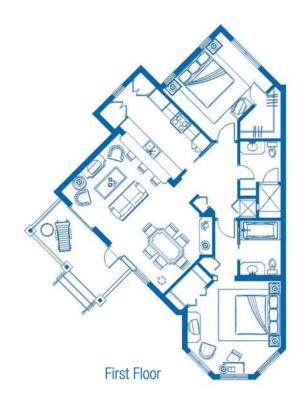

## **Square Footage**

irst Floor Area econd Floor Area hird Floor Area atios & Balconies OTAL

Third Floor

Gardenview 2 Bedroom Suite (G2B) TYPE-A

### **Square Footage**

rst Floor Area econd Floor Area hird Floor Area atios & Balconies OTAL

Building 11

Gardenview 2 Bedroom Suite (G2B) <sub>TYPE-B</sub>

Square Footage First Floor Area Patios & Balconies TOTAL